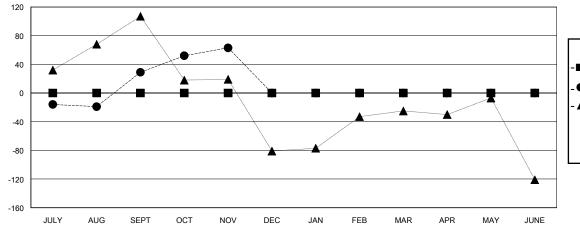

## GOALS AND ACTUAL MEMBERS CUMULATIVE

| _ |   |        |        |     |      |
|---|---|--------|--------|-----|------|
|   | _ | MEMBER | GROWTH | NFT | GOAL |
|   |   |        |        |     |      |