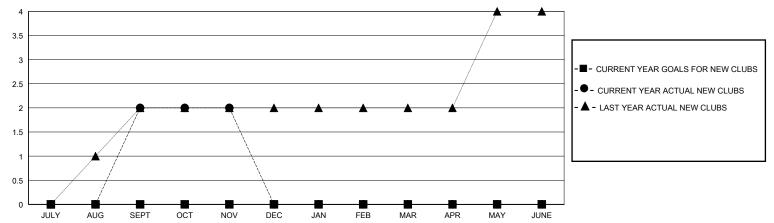

0 A1

GMT: LOCATION THAILAND GMT CA

| •                           |   |   |   |                               |   |    | •  |
|-----------------------------|---|---|---|-------------------------------|---|----|----|
| Clubs RESULTS FOR 2023-2024 |   |   |   | Members RESULTS FOR 2023-2024 |   |    |    |
|                             |   |   |   |                               |   |    |    |
| JULY/AUG/SEPT               | 0 | 2 | 0 | JULY/AUG/SEPT                 | 0 | 77 | 42 |
| OCT/NOV/DEC                 | 0 | 0 | 1 | OCT/NOV/DEC                   | 0 | 38 | 1  |
| JAN/FEB/MAR                 | 0 | 0 | 0 | JAN/FEB/MAR                   | 0 | 0  | 0  |
| APR/MAY/JUNE                | 0 | 0 | 0 | APR/MAY/JUNE                  | 0 | 0  | 0  |

## GOALS AND ACTUAL NEW CLUBS CUMULATIVE



## GOALS AND ACTUAL MEMBERS CUMULATIVE



| _ |   |        |        |     |      |
|---|---|--------|--------|-----|------|
|   | _ | MEMBER | GROWTH | NFT | GOAL |
|   |   |        |        |     |      |

Results as of: 11/30/2023

- ● - MEMBER GROWTH ACTUAL

- ▲ - LAST YEAR MEMBERSHIP ACTUAL

| DROPPED CLUBS: 1 |    |
|------------------|----|
| DROPPED MEMBERS  |    |
| DECEASED         | 2  |
| CLUB CANCELLED   | 0  |
| OTHER            | 41 |
| TOTAL            | 43 |

| 21 CLUBS OF 46 ADDED 1 OR MORE | GENDER DISTRIBUTION             |              |    |
|--------------------------------|---------------------------------|--------------|----|
| NEW MEMBERS                    | MALE                            | 320 (37.38%) |    |
|                                | FEMALE